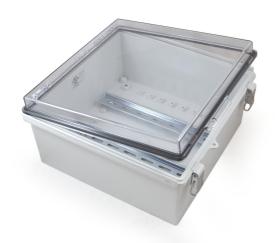

#### **Technical Specifications:**

- Model: EKM-303015
- Dimensions: 300mm x 300mm x 150mm (11.8" x 11.8" x 5.9")
- · Weight: 2.25 lbs.

#### **Description:**

- UL Listed and cUL Listed enclosure
- NEMA 4X rated
- Openable and latching clear polycarbonate cover
- Designed to prevent the penetration of rain or dust
- Stainless latches and hinge pins
- DIN rail included