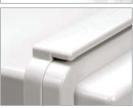

### Integrated drip Edge:

 Both short axis have a protruded drip edge for an added level of water resistance.
They also prevent dust or water from entering when opening/closing the cover.

#### Gasket:

Has excellent water and dust proofing even under repeated opening/closing of the lid. Gasket is installed in the enclosure with an extremely precise CNC machine.