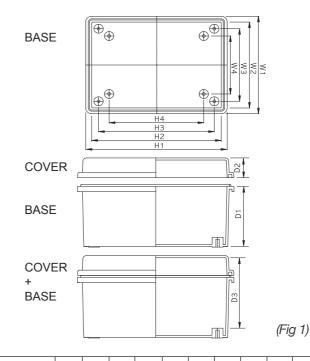

| Size   | (mm)  | W 1 | W2  | W3  | W4  | H1  | H2  | Н3  | H4  | D1  | D2 | D3  |
|--------|-------|-----|-----|-----|-----|-----|-----|-----|-----|-----|----|-----|
| 300x30 | 0x150 | 300 | 274 | 256 | 220 | 350 | 274 | 256 | 220 | 120 | 30 | 134 |